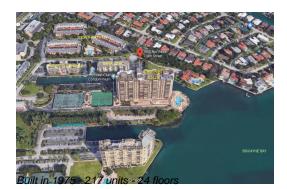

# **Building Information**

| Number of units:                         | 217 |
|------------------------------------------|-----|
| Number of active listings for rent:      | 0   |
| Number of active listings for sale:      | 28  |
| Building inventory for sale:             | 12% |
| Number of sales over the last 12 months: | 17  |
| Number of sales over the last 6 months:  | 11  |
| Number of sales over the last 3 months:  | 7   |