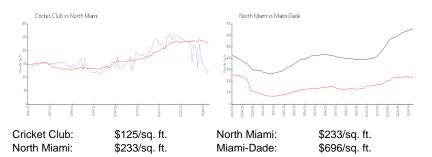

### **Inventory for Sale**

| Cricket Club | 13% |
|--------------|-----|
| North Miami  | 5%  |
| Miami-Dade   | 4%  |