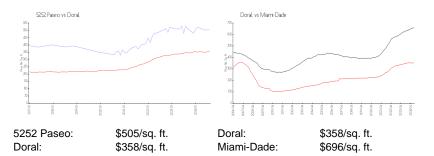

### **Market Information**

#### **Inventory for Sale**

| 5252 Paseo | 7% |
|------------|----|
| Doral      | 2% |
| Miami-Dade | 4% |

# Avg. Time to Close Over Last 12 Months

| 5252 Paseo | 74 days |
|------------|---------|
| Doral      | 53 days |
| Miami-Dade | 85 days |