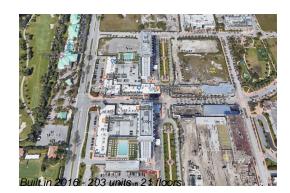

# **Building Information**

| Number of units:                         | 203 |
|------------------------------------------|-----|
| Number of active listings for rent:      | 0   |
| Number of active listings for sale:      | 14  |
| Building inventory for sale:             | 6%  |
| Number of sales over the last 12 months: | 12  |
| Number of sales over the last 6 months:  | 6   |
| Number of sales over the last 3 months:  | 2   |