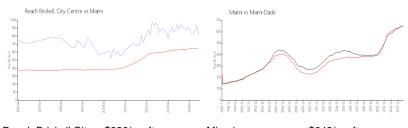

### **Market Information**

Reach Brickell City \$826/sq. ft. Miami:

\$642/sq. ft.

Centre: Miami:

\$642/sq. ft.

Miami-Dade:

\$694/sq. ft.