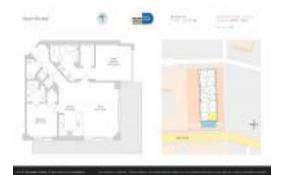

# Unit 1401 - Reach Brickell City Centre

1401 - 68 SE 6 St, Miami, FL, Miami-Dade 33131

#### **Unit Information**

MLS Number: A11586895 Status: Rented Size: 1,265 Sq ft.

Bedrooms: 2 Full Bathrooms: 2 Half Bathrooms: 1

Parking Spaces:

View:

Rental Price: \$6,000 List PPSF: Valuated Price: \$891,000 Valuated PPSF: \$704