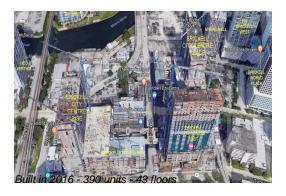

### **Building Information**

Number of units: 390 Number of active listings for rent: 0 Number of active listings for sale: 31 Building inventory for sale: 7% Number of sales over the last 12 months: Number of sales over the last 6 months: Number of sales over the last 3 months:

## **Building Association Information**

Reach Brickell City Centre Address: 68 SE 6th St, Miami, FL 33131,

Phone: +1 305-363-2708

http://www.brickellcitycentre.com/residences/reach