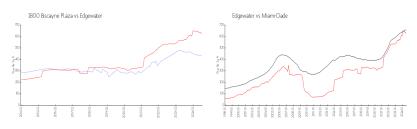

### **Market Information**

1800 Biscayne \$433/sq. ft.

Plaza:

Edgewater:

\$624/sq. ft.

Edgewater:

\$624/sq. ft.

ft. Miami-Dade: \$696/sq. ft.