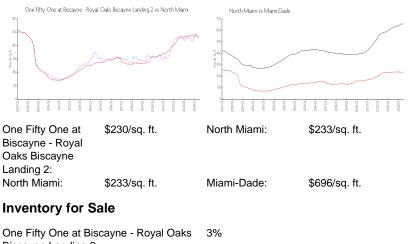

## **Building Information**

| Number of units:                         | 224 |
|------------------------------------------|-----|
| Number of active listings for rent:      | 0   |
| Number of active listings for sale:      | 7   |
| Building inventory for sale:             | 3%  |
| Number of sales over the last 12 months: | 15  |
| Number of sales over the last 6 months:  | 9   |
| Number of sales over the last 3 months:  | 3   |
|                                          |     |

## **Market Information**

| Biscayne Landing 2 | - |    |
|--------------------|---|----|
| North Miami        |   | 5% |
| Miami-Dade         |   | 4% |