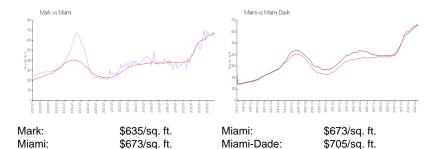

## **Inventory for Sale**

Mark 6% Miami 4% Miami-Dade 3%

## Avg. Time to Close Over Last 12 Months

Mark 85 days Miami 83 days Miami-Dade 82 days