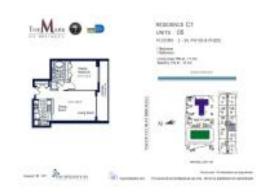

# Unit 3205 - Mark

3205 - 1155 Brickell Bay Dr, Miami, FL, Miami-Dade 33131

#### **Unit Information**

 MLS Number:
 A11586954

 Status:
 Active

 Size:
 760 Sq ft.

 Bedrooms:
 1

Bedrooms:
Full Bathrooms:

Half Bathrooms:

Parking Spaces: 1 Space

View: Bay,Intracoastal View

 Rental Price:
 \$3,500

 List PPSF:
 \$5

 Valuated Price:
 \$547,000

 Valuated PPSF:
 \$720

The above valuated price is a baseline figure that does not take into account any specific renovation, upgrade, split, merge, or deterioration of the unit.