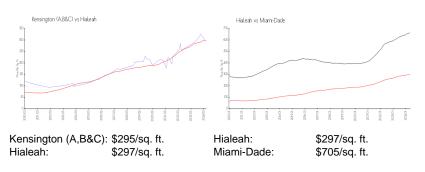

## Avg. Time to Close Over Last 12 Months

| Kensington (A,B&C) | 21 days |
|--------------------|---------|
| Hialeah            | 29 days |
| Miami-Dade         | 82 days |