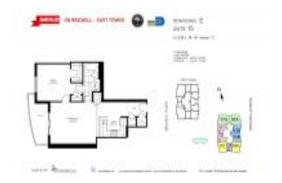

# **Unit 1415 - Avenue On Brickell (East Tower)**

1415 - 1060 Brickell Av, Miami, FL, Miami-Dade 33131

#### **Unit Information**

MLS Number: A11587022 Status: Active Size: 945 Sq ft. Bedrooms:

Full Bathrooms: Half Bathrooms:

1 Space, Covered Parking, Valet Parking Parking Spaces:

View: Rental Price: \$3,000 List PPSF: \$3 Valuated Price: \$382,000 Valuated PPSF: \$404