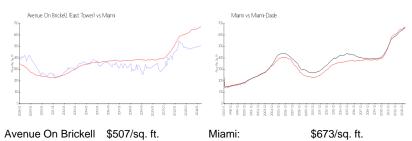

# **Market Information**

(East Tower):

Miami: \$673/sq. ft. Miami-Dade: \$705/sq. ft.