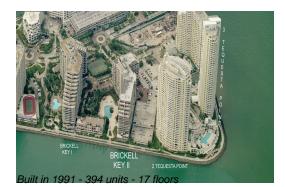

## **Building Information**

| 394 |
|-----|
| 15  |
| 15  |
| 3%  |
| 10  |
| 8   |
| 3   |
|     |

## **Building Association Information**

Brickell Key two Condominium 305.381.7777