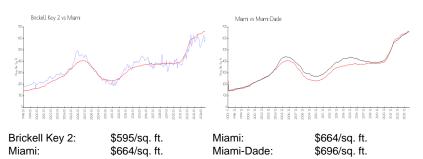

#### **Market Information**

| Brickell Key 2 | 4% |
|----------------|----|
| Miami          | 4% |
| Miami-Dade     | 4% |

#### Avg. Time to Close Over Last 12 Months

| Brickell Key 2 | 117 days |
|----------------|----------|
| Miami          | 85 days  |
| Miami-Dade     | 85 days  |