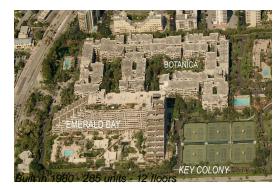

# Unit 630 - Emerald Bay

630 - 151 Crandon Blvd, Key Biscayne, FL, Miami-Dade 33149

## **Building Information**

| Number of units:                         | 284 |
|------------------------------------------|-----|
| Number of active listings for rent:      | 7   |
| Number of active listings for sale:      | 9   |
| Building inventory for sale:             | 3%  |
| Number of sales over the last 12 months: | 9   |
| Number of sales over the last 6 months:  | 4   |
| Number of sales over the last 3 months:  | 3   |
|                                          |     |