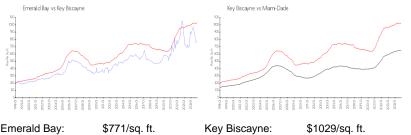

#### **Market Information**

Miami-Dade:

| Emerald Bay:  |  |
|---------------|--|
| Key Biscayne: |  |

| \$771/sq. ft.  |  |
|----------------|--|
| \$1029/sq. ft. |  |

\$1029/sq. ft. \$688/sq. ft.