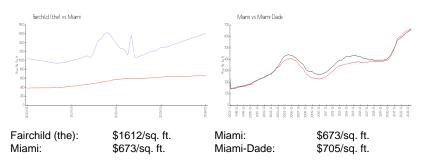

#### Market Information

#### **Inventory for Sale**

| Fairchild (the) | 15% |
|-----------------|-----|
| Miami           | 4%  |
| Miami-Dade      | 3%  |