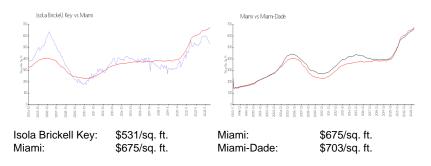

#### **Inventory for Sale**

| Isola Brickell Key | 5% |
|--------------------|----|
| Miami              | 4% |
| Miami-Dade         | 3% |

Avg. Time to Close Over Last 12 Months

Isola Brickell Key Miami Miami-Dade 42 days 83 days 81 days