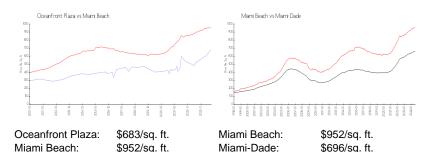

#### **Inventory for Sale**

Oceanfront Plaza 3%
Miami Beach 4%
Miami-Dade 4%

### Avg. Time to Close Over Last 12 Months

Oceanfront Plaza 10 days Miami Beach 100 days Miami-Dade 84 days