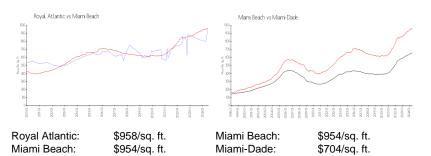

#### **Market Information**

| Royal Atlantic | 3% |
|----------------|----|
| Miami Beach    | 4% |
| Miami-Dade     | 3% |