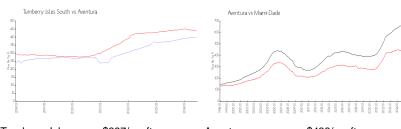

#### **Market Information**

Turnberry Isles \$397/sq. ft. Aventura: \$438/sq. ft.

South: Aventura:

\$438/sq. ft. Miami-Dade: \$696/sq. ft.