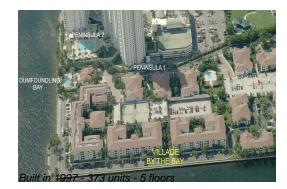

# Unit 13403 - Village by the Bay

13403 - 3255 NE 184 St, Aventura, FL, Miami-Dade 33160

#### **Building Information**

| Number of units:                         | 373 |
|------------------------------------------|-----|
| Number of active listings for rent:      | 20  |
| Number of active listings for sale:      | 18  |
| Building inventory for sale:             | 4%  |
| Number of sales over the last 12 months: | 15  |
| Number of sales over the last 6 months:  | 6   |
| Number of sales over the last 3 months:  | 3   |