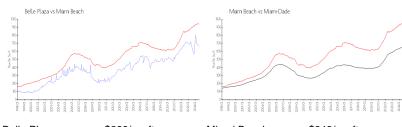

### **Market Information**

Belle Plaza: \$669/sq. ft. Miami Beach: \$943/sq. ft. Miami Beach: \$943/sq. ft. Miami-Dade: \$696/sq. ft.