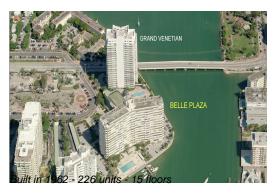

## Unit 1509 - Belle Plaza

1509 - 20 Island Av, Miami Beach, FL, Miami-Dade 33139

## **Building Information**

Number of units: 226
Number of active listings for rent: 1
Number of active listings for sale: 8
Building inventory for sale: 3%
Number of sales over the last 12 months: 11
Number of sales over the last 6 months: 3
Number of sales over the last 3 months: 2