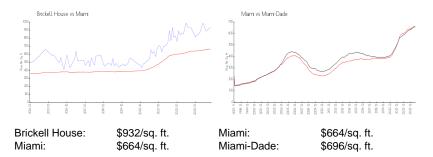

# **Market Information**

#### **Inventory for Sale**

| Brickell House | 2% |
|----------------|----|
| Miami          | 4% |
| Miami-Dade     | 4% |

# Avg. Time to Close Over Last 12 Months

| Brickell House | 85 days |
|----------------|---------|
| Miami          | 85 days |
| Miami-Dade     | 85 days |