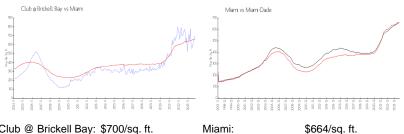

## Market Information

Club @ Brickell Bay: \$700/sq. ft. Miami: \$664/sq. ft.

Miami: Miami-Dade: \$664/sq. ft. \$696/sq. ft.