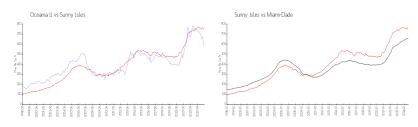

### **Market Information**

 Oceania II:
 \$572/sq. ft.
 Sunny Isles:
 \$749/sq. ft.

 Sunny Isles:
 \$749/sq. ft.
 Miami-Dade:
 \$696/sq. ft.