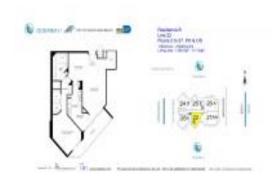

# Unit PH12B - Oceania II

PH12B - 16445 Collins Av, Sunny Isles, FL, Miami-Dade 33160

#### **Unit Information**

 MLS Number:
 A11587369

 Status:
 Active

 Size:
 1,260 Sq ft.

 Bedrooms:
 1

Full Bathrooms: 2

Half Bathrooms:

Parking Spaces: 1 Space, Assigned Parking, Valet Parking

View: Ocean View, Direct Ocean

 Rental Price:
 \$7,000

 List PPSF:
 \$6

 Valuated Price:
 \$631,000

 Valuated PPSF:
 \$501

The above valuated price is a baseline figure that does not take into account any specific renovation, upgrade, split, merge, or deterioration of the unit.