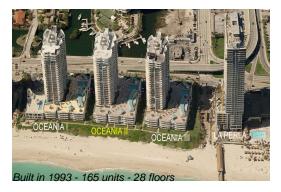

## **Building Information**

Number of units: 165
Number of active listings for rent: 4
Number of active listings for sale: 5
Building inventory for sale: 3%
Number of sales over the last 12 months: 4
Number of sales over the last 6 months: 3
Number of sales over the last 3 months: 1