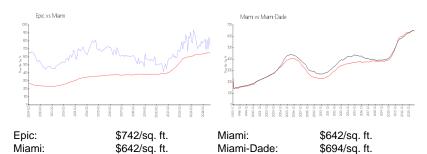

pic**

4207 - 200 Biscayne Blvd Way, Miami, FL, Miami-Dade 33131

#### **Unit Information**

MLS Number: A11587377
Status: Terminated
Size: 1,500 Sq ft.

Bedrooms: 2 Full Bathrooms: 2 Half Bathrooms: 1

Parking Spaces: Valet Parking View: Bay,River Rental Price: \$6,750 List PPSF: \$5 Valuated Price: \$1,177,000 Valuated PPSF: \$785

The above valuated price is a baseline figure that does not take into account any specific renovation, upgrade, split, merge, or deterioration of the unit.

### **Building Information**

Number of units:342Number of active listings for rent:29Number of active listings for sale:26Building inventory for sale:7%Number of sales over the last 12 months:20Number of sales over the last 6 months:11Number of sales over the last 3 months:5

#### **Market Information**



## **Inventory for Sale**

 Epic
 8%

 Miami
 5%

 Miami-Dade
 4%

#### Avg. Time to Close Over Last 12 Months

Epic137 daysMiami85 daysMiami-Dade85 days