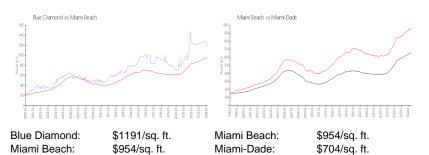

### **Inventory for Sale**

| Blue Diamond | 3% |
|--------------|----|
| Miami Beach  | 4% |
| Miami-Dade   | 3% |

the funct.