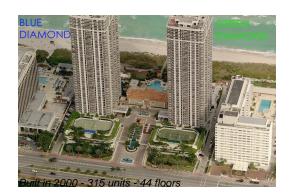

# Unit 2305 - Blue Diamond

2305 - 4779 Collins Av, Miami Beach, FL, Miami-Dade 33140

# **Building Information**

| Number of units:                         | 315 |
|------------------------------------------|-----|
| Number of active listings for rent:      | 7   |
| Number of active listings for sale:      | 8   |
| Building inventory for sale:             | 2%  |
| Number of sales over the last 12 months: | 9   |
| Number of sales over the last 6 months:  | 6   |
| Number of sales over the last 3 months:  | 4   |
|                                          |     |