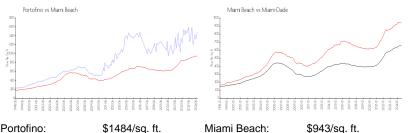

#### **Market Information**

| Portofino:   |  |
|--------------|--|
| Miami Beach: |  |

| \$1484/sq. ft. | Miami Beach: |
|----------------|--------------|
| \$943/sq. ft.  | Miami-Dade:  |

| ch: | \$943/sq. ft. |
|-----|---------------|
| e:  | \$696/sq. ft. |