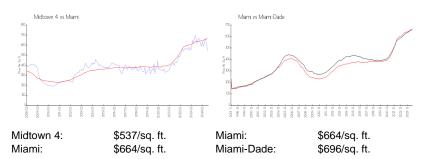

#### **Inventory for Sale**

| Midtown 4  | 8% |
|------------|----|
| Miami      | 4% |
| Miami-Dade | 4% |

# Avg. Time to Close Over Last 12 Months

| Midtown 4  | 59 days |
|------------|---------|
| Miami      | 85 days |
| Miami-Dade | 85 days |