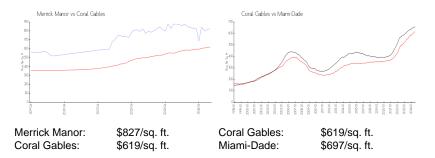

#### **Market Information**

Merrick Manor

| Coral Gables | 3% |
|--------------|----|
| Miami-Dade   | 4% |