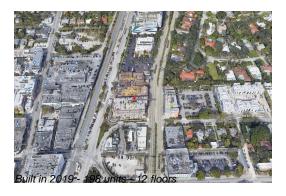

## **Building Information**

Number of units: 198
Number of active listings for rent: 0
Number of active listings for sale: 28
Building inventory for sale: 14%
Number of sales over the last 12 months: 1
Number of sales over the last 6 months: 1
Number of sales over the last 3 months: 1