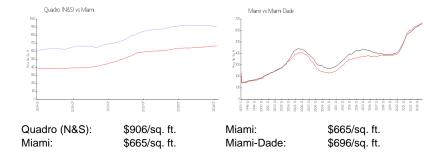

## **Market Information**

## **Inventory for Sale**

 Quadro (N&S)
 14%

 Miami
 4%

 Miami-Dade
 4%

## Avg. Time to Close Over Last 12 Months

 Quadro (N&S)
 46 days

 Miami
 85 days

 Miami-Dade
 84 days