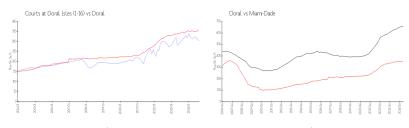

#### **Market Information**

Courts at Doral Isles \$304/sq. ft.

Doral: \$358/sq. ft.

(1-16): Doral:

\$358/sq. ft.

Miami-Dade:

\$696/sq. ft.