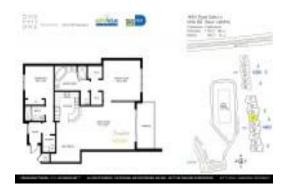

# **Unit 504 - One Fifty One at Biscayne - Royal Oaks Biscayne Landing 2**

504 - 14951 Royal Oaks Ln, North Miami, FL, Miami-Dade 3211

#### **Unit Information**

 MLS Number:
 A11587587

 Status:
 Active

 Size:
 1,743 Sq ft.

 Bedrooms:
 2

Bedrooms: 2 Full Bathrooms: 2

Half Bathrooms:

Parking Spaces: Assigned Parking, Guest Parking, Other