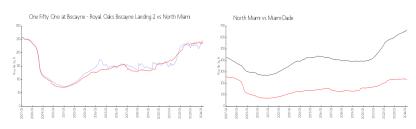

#### **Market Information**

One Fifty One at

Biscayne - Royal Oaks Biscayne

Landing 2:

North Miami: \$233/sq. ft.

\$245/sq. ft.

Miami-Dade:

North Miami:

\$705/sq. ft.

\$233/sq. ft.