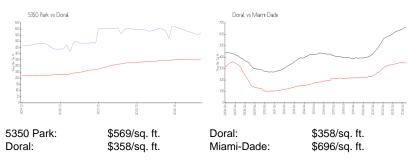

### **Unit Information**

| MLS Number:<br>Status: | A11587646<br>Temp Off Market |
|------------------------|------------------------------|
| Size:                  | 430 Sq ft.                   |
| Bedrooms:              | 430 SY II.                   |
| 200.00                 |                              |
| Full Bathrooms:        | 1                            |
| Half Bathrooms:        |                              |
| Parking Spaces:        | 1 Space, Valet Parking       |
| View:                  | Garden View                  |
| Rental Price:          | \$2,300                      |
| List PPSF:             | \$5                          |
| Valuated Price:        | \$263,000                    |
| Valuated PPSF:         | \$606                        |