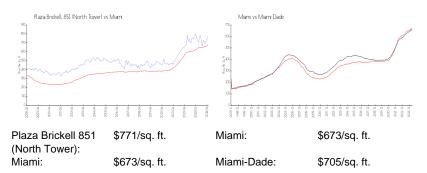

# **Market Information**

#### **Inventory for Sale**

| Plaza Brickell 851 (North Tower) | 2% |
|----------------------------------|----|
| Miami                            | 4% |
| Miami-Dade                       | 3% |

# Avg. Time to Close Over Last 12 Months

| Plaza Brickell 851 (North Tower) | 75 days |
|----------------------------------|---------|
| Miami                            | 83 days |
| Miami-Dade                       | 82 days |