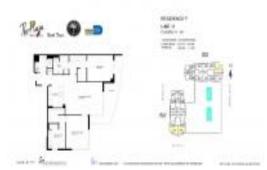

# Unit 2111 - Plaza Brickell 851 (North Tower)

2111 - 950 Brickell Bay Dr, Miami, FL, Miami-Dade 33131

# **Unit Information**

| MLS Number:     | A11587649                           |
|-----------------|-------------------------------------|
| Status:         | Active                              |
| Size:           | 1,278 Sq ft.                        |
| Bedrooms:       | 2                                   |
| Full Bathrooms: | 2                                   |
| Half Bathrooms: | 1                                   |
| Parking Spaces: | 1 Space, Assigned Parking, Covered  |
|                 | Parking                             |
| View:           | Bay,Ocean View,Other View,Pool Area |
|                 | View,Water View                     |
| Rental Price:   | \$5,300                             |
| List PPSF:      | \$4                                 |
| Valuated Price: | \$915,000                           |
| Valuated PPSF:  | \$716                               |
|                 |                                     |