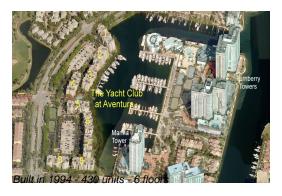

## **Building Information**

Number of units: 430
Number of active listings for rent: 41
Number of active listings for sale: 35
Building inventory for sale: 8%
Number of sales over the last 12 months: 25
Number of sales over the last 6 months: 9
Number of sales over the last 3 months: 4