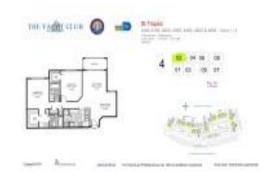

# Unit 4202 - Yacht Club at Aventura

4202 - 19501 E Country Club Dr, Aventura, FL, Miami-Dade 33180

### **Unit Information**

 MLS Number:
 A11587724

 Status:
 Active

 Size:
 1,100 Sq ft.

 Bedrooms:
 2

Bedrooms: 2 Full Bathrooms: 2

Half Bathrooms:

Parking Spaces: 1 Space, Additional Spaces Available

View:

 Rental Price:
 \$4,500

 List PPSF:
 \$4

 Valuated Price:
 \$494,000

 Valuated PPSF:
 \$449

The above valuated price is a baseline figure that does not take into account any specific renovation, upgrade, split, merge, or deterioration of the unit.