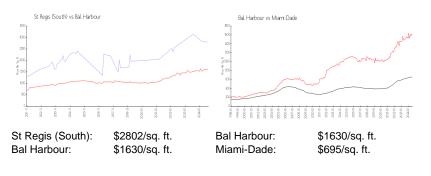

## **Market Information**

#### **Inventory for Sale**

| St Regis (South) | 7% |
|------------------|----|
| Bal Harbour      | 4% |
| Miami-Dade       | 4% |

# Avg. Time to Close Over Last 12 Months

| St Regis (South) | 184 days |
|------------------|----------|
| Bal Harbour      | 106 days |

A STREETS Bet Hoden ma

#### H Kall -: Phase right (assessed in all) is reset to result; and (a sident, insurant, and insurant) in company.

Miami-Dade

84 days