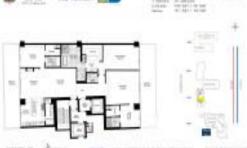

#### **Unit Information**

| MLS Number:     | A11587733                                 |
|-----------------|-------------------------------------------|
| Status:         | Active                                    |
| Size:           | 3,128 Sq ft.                              |
| Bedrooms:       | 3                                         |
| Full Bathrooms: | 3                                         |
| Half Bathrooms: | 1                                         |
| Parking Spaces: | 2 Or More Spaces, Assigned Parking, Valet |
|                 | Parking                                   |
| View:           |                                           |
| List Price:     | \$7,950,000                               |
| List PPSF:      | \$2,542                                   |
| Valuated Price: | \$8,309,000                               |
| Valuated PPSF:  | \$2,656                                   |