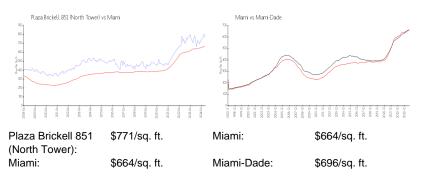

#### **Market Information**

#### **Inventory for Sale**

| Plaza Brickell 851 (North Tower) | 3% |
|----------------------------------|----|
| Miami                            | 4% |
| Miami-Dade                       | 4% |

## Avg. Time to Close Over Last 12 Months

Plaza Brickell 851 (North Tower) 73 days

Miami Miami-Dade 85 days 85 days