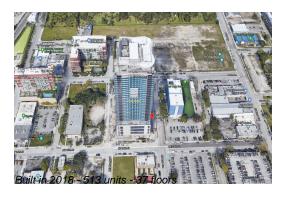

## **Building Information**

Number of units: 513
Number of active listings for rent: 0
Number of active listings for sale: 24
Building inventory for sale: 4%
Number of sales over the last 12 months: 51
Number of sales over the last 6 months: 22
Number of sales over the last 3 months: 13