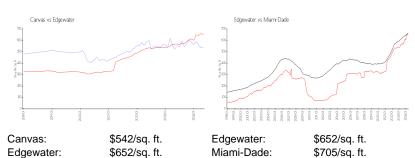

## **Inventory for Sale**

Canvas 5% Edgewater 4% Miami-Dade 3%

## Avg. Time to Close Over Last 12 Months

Canvas 115 days Edgewater 88 days Miami-Dade 82 days