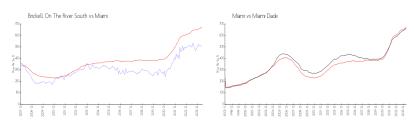

### **Market Information**

Brickell On The River \$508/sq. ft.

Miami: \$673/sq. ft.

South:

Miami: \$673/sq. ft. Miami-Dade: \$705/sq. ft.