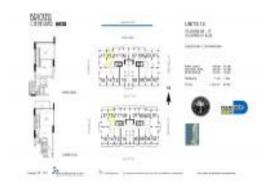

# Unit 1115 - Brickell On The River South

1115 - 41 SE 5 St, Miami, FL, Miami-Dade 33131

#### **Unit Information**

 MLS Number:
 A11587811

 Status:
 Active

 Size:
 952 Sq ft.

 Bedrooms:
 1

Full Bathrooms: 1
Half Bathrooms: 1

Parking Spaces: 1 Space, Assigned Parking

View:

 Rental Price:
 \$3,000

 List PPSF:
 \$3

 Valuated Price:
 \$493,000

 Valuated PPSF:
 \$518

The above valuated price is a baseline figure that does not take into account any specific renovation, upgrade, split, merge, or deterioration of the unit.