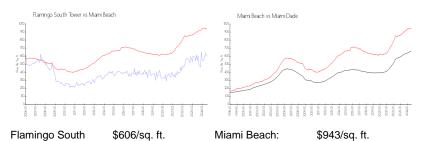

#### **Market Information**

| Tower:       |               |             |               |
|--------------|---------------|-------------|---------------|
| Miami Beach: | \$943/sq. ft. | Miami-Dade: | \$696/sq. ft. |