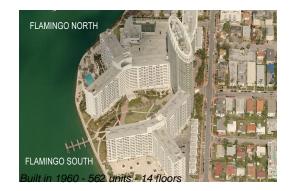

# **Building Information**

| Number of units:                         | 562 |
|------------------------------------------|-----|
| Number of active listings for rent:      | 115 |
| Number of active listings for sale:      | 17  |
| Building inventory for sale:             | 3%  |
| Number of sales over the last 12 months: | 20  |
| Number of sales over the last 6 months:  | 6   |
| Number of sales over the last 3 months:  | 4   |

# **Building Association Information**

Flamingo South Beach 1500 Bay Rd, Miami Beach, FL 33139 (305) 532 7583