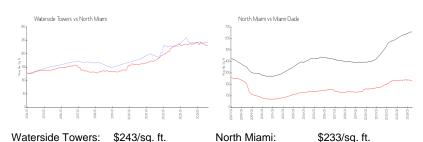

## **Market Information**

Miami-Dade:

\$696/sq. ft.

**Inventory for Sale** 

North Miami:

Waterside Towers 3%
North Miami 5%
Miami-Dade 4%

### Avg. Time to Close Over Last 12 Months

\$233/sq. ft.

Waterside Towers 86 days
North Miami 93 days
Miami-Dade 85 days