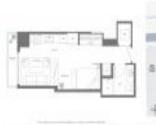

# **Unit Information**

| MLS Number:<br>Status:<br>Size:<br>Bedrooms: | A11587852<br>Active<br>362 Sq ft. |
|----------------------------------------------|-----------------------------------|
| Full Bathrooms:                              | 1                                 |
| Half Bathrooms:                              |                                   |
| Parking Spaces:                              | 2 Or More Spaces                  |
| View:                                        |                                   |
| List Price:                                  | \$775,000                         |
| List PPSF:                                   | \$2,141                           |
| Valuated Price:                              | \$516,000                         |
| Valuated PPSF:                               | \$1,425                           |