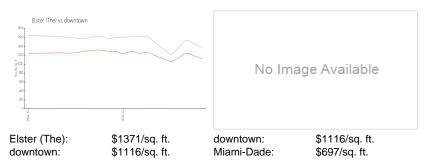

# **Inventory for Sale**

| Elster (The) | 10% |
|--------------|-----|
| downtown     | 11% |
| Miami-Dade   | 4%  |