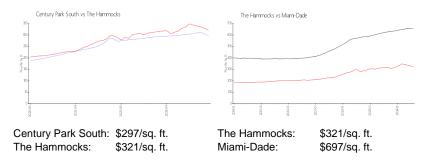

### **Inventory for Sale**

10000 Percent

and strategies

| Century Park South | 1% |
|--------------------|----|
| The Hammocks       | 1% |
| Miami-Dade         | 4% |

## Avg. Time to Close Over Last 12 Months

| Century Park South | 81 days |
|--------------------|---------|
| The Hammocks       | 53 days |
| Miami-Dade         | 84 days |