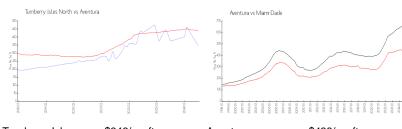

## **Market Information**

Turnberry Isles \$346/sq. ft. Aventura: \$438/sq. ft.

North: Aventura:

ventura: \$438/sq. ft. Miami-Dade: \$696/sq. ft.