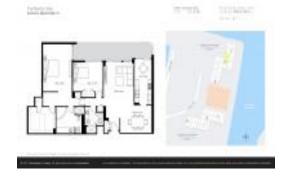

# **Unit 18-L - Turnberry Isles North**

18-L - 19707 Turnberry Way, Aventura, FL, Miami-Dade 33180

#### **Unit Information**

 MLS Number:
 A11587912

 Status:
 Active

 Size:
 1,600 Sq ft.

Bedrooms: 2
Full Bathrooms: 2
Half Bathrooms:

Parking Spaces: Valet Parking

View: Canal,Intracoastal View

 Rental Price:
 \$4,200