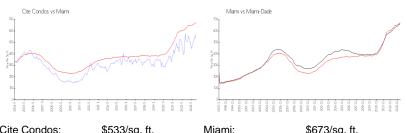

## **Market Information**

| Cite Condos: | \$533/sq. ft. | Miami:      | \$673/sq. ft. |
|--------------|---------------|-------------|---------------|
| Miami:       | \$673/sq. ft. | Miami-Dade: | \$705/sq. ft. |