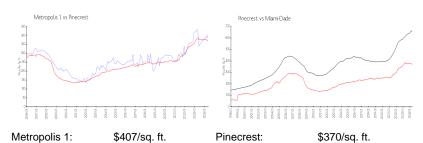

# **Market Information**

Miami-Dade:

\$705/sq. ft.

#### **Inventory for Sale**

Pinecrest:

 Metropolis 1
 3%

 Pinecrest
 2%

 Miami-Dade
 3%

#### Avg. Time to Close Over Last 12 Months

\$370/sq. ft.

Metropolis 1 62 days Pinecrest 47 days Miami-Dade 82 days