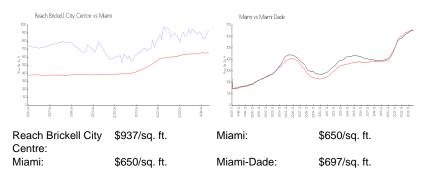

#### **Market Information**

| Reach Brickell City Centre | 7% |
|----------------------------|----|
| Miami                      | 4% |
| Miami-Dade                 | 4% |

# Avg. Time to Close Over Last 12 Months

| Reach Brickell City Centre | 149 days |
|----------------------------|----------|
| Miami                      | 84 days  |
| Miami-Dade                 | 84 days  |