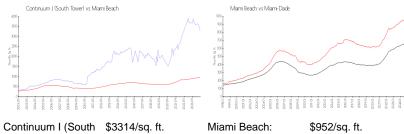

# **Unit 1001 - Continuum I (South Tower)**

1001 - 100 S Pointe Dr, Miami Beach, FL, Miami-Dade 33139

#### **Unit Information**

MLS Number: A11587987 Status: Pending Size: 1,591 Sq ft.

Bedrooms: 2 Full Bathrooms: 2 Half Bathrooms: 1 Parking Spaces:

Bay, Other View, Pool Area View View:

Rental Price: \$18,500 List PPSF: \$12 Valuated Price: \$3,991,000 Valuated PPSF: \$2,508