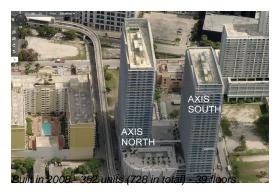

### **Building Information**

Number of units: 352
Number of active listings for rent: 21
Number of active listings for sale: 9
Building inventory for sale: 2%
Number of sales over the last 12 months: 9
Number of sales over the last 6 months: 6
Number of sales over the last 3 months: 4