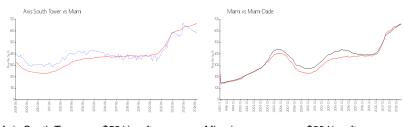

#### **Market Information**

 Axis South Tower:
 \$581/sq. ft.
 Miami:
 \$664/sq. ft.

 Miami:
 \$664/sq. ft.
 Miami-Dade:
 \$696/sq. ft.