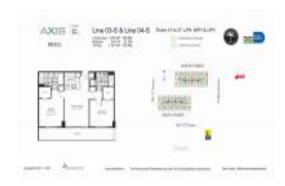

#### **Unit Information**

 MLS Number:
 A11588017

 Status:
 Rented

 Size:
 1,013 Sq ft.

Bedrooms: 2 Full Bathrooms: 2

Half Bathrooms:

Parking Spaces: 2 Spaces, Assigned Parking

 View:
 Bay