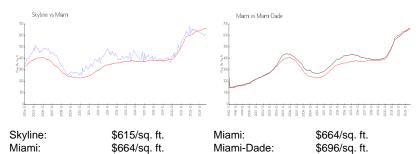

#### **Market Information**

**Inventory for Sale** 

 Skyline
 4%

 Miami
 4%

 Miami-Dade
 4%

## Avg. Time to Close Over Last 12 Months

Skyline 84 days Miami 85 days Miami-Dade 85 days