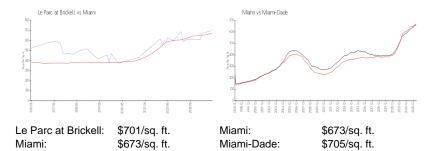

## **Inventory for Sale**

Le Parc at Brickell 19% Miami 4% Miami-Dade 3%

## Avg. Time to Close Over Last 12 Months

Le Parc at Brickell 28 days Miami 83 days Miami-Dade 82 days