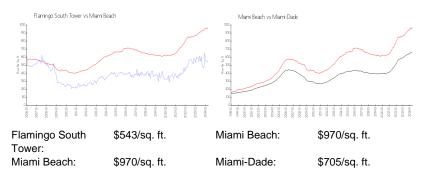

### **Inventory for Sale**

| Flamingo South Tower | 3% |
|----------------------|----|
| Miami Beach          | 4% |
| Miami-Dade           | 3% |

# Avg. Time to Close Over Last 12 Months

| Flamingo South Tower | 158 days |
|----------------------|----------|
| Miami Beach          | 97 days  |
| Miami-Dade           | 82 days  |