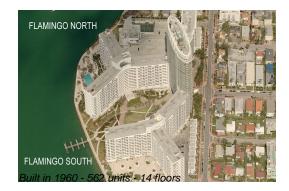

### **Building Information**

| Number of units:                         | 562 |
|------------------------------------------|-----|
| Number of active listings for rent:      | 115 |
| Number of active listings for sale:      | 15  |
| Building inventory for sale:             | 2%  |
| Number of sales over the last 12 months: | 17  |
| Number of sales over the last 6 months:  | 11  |
| Number of sales over the last 3 months:  | 1   |

# **Building Association Information**

Flamingo South Beach 1500 Bay Rd, Miami Beach, FL 33139 (305) 532 7583