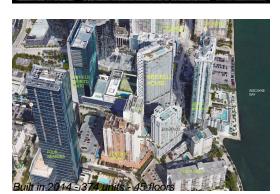

# Unit 3100 - Brickell House

3100 - 1300 Brickell Bay Dr, Miami, FL, Miami-Dade 33131

#### **Building Information**

| Number of units:                         | 374 |
|------------------------------------------|-----|
| Number of active listings for rent:      | 0   |
| Number of active listings for sale:      | 9   |
| Building inventory for sale:             | 2%  |
| Number of sales over the last 12 months: | 12  |
| Number of sales over the last 6 months:  | 6   |
| Number of sales over the last 3 months:  | 3   |