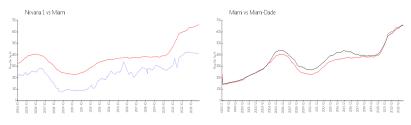

#### **Market Information**

Nirvana 1: \$413/sq. ft. Miami: \$664/sq. ft. Miami: \$6664/sq. ft. Miami-Dade: \$696/sq. ft.